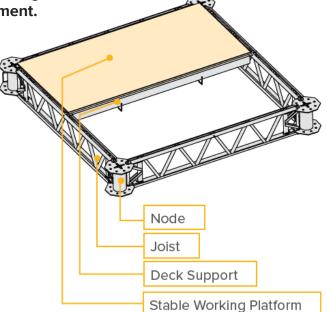

#### + Basic Components

- > Joists: Carry the load
- > Nodes: Connect joists
- > Pins: Connect joists to nodes
- > **Deck Supports:** Support decking panels
- > Beam Clamps: Connect platform to structure
- > Chains: Suspend platform
- > Plywood Decking: Provide solid work surfaces
- > Guardrails & Toe Boards: Ensure safety