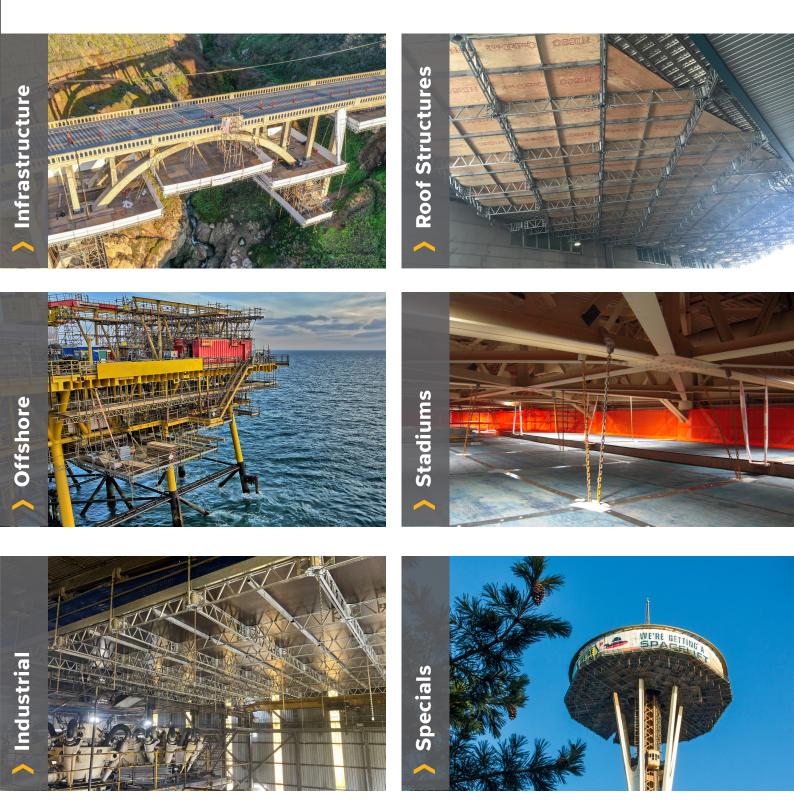

Solid platform gives workers sturdy surface to work on. > Decreases chance of falling equipment, debris or tools

- + 90% Less hazard exposure
- 60% Less tie-in points

QuikDeck is the world's leading suspended access system as a result of its **speed**, **versatility**, and **safety**. The system is fully adaptable and used in a wide variety of markets including: