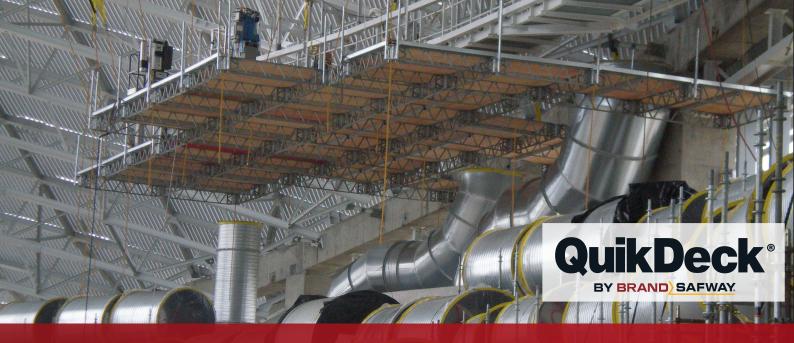

### Suspended Access System

Designed for access challenges in the air, around curves, in tight corners and underneath structures, BrandSafway's proprietary and patented QuikDeck<sup>®</sup> Suspended Access System improves productivity, reduces costs, saves time and, most importantly, increases safety. A factory floor in the air, QuikDeck allows multiple craftspeople to easily and efficiently work side by side and use heavy equipment.

#### + Basic Components

- > Joists: Carry the load
- > Nodes: Connect joists
- > Pins: Connect joists to nodes
- > **Deck Supports:** Support decking panels
- > Beam Clamps: Connect platform to structure
- > Chains: Suspend platform
- > Plywood Decking: Provide solid work surfaces
- > Guardrails & Toe Boards: Ensure safety