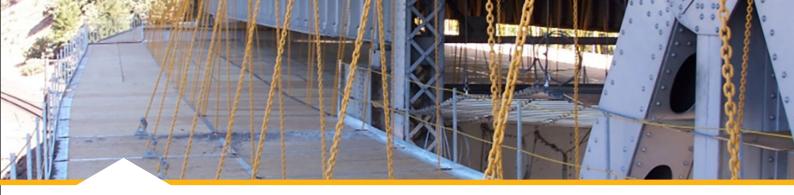

### Suspended Access System

Designed for access challenges in the air, around curves, in tight corners and underneath structures, BrandSafway's proprietary and patented QuikDeck<sup>®</sup> Suspended Access System improves productivity, reduces costs, saves time and, most importantly, increases safety. A factory floor in the air, QuikDeck allows multiple craftspeople to easily and efficiently work side by side and use heavy equipment.

Components break down to fit through narrow openings. > Efficient design and fewer components means easier, faster assembly

Platforms can be built "in the air" or on the ground and hoisted into place. > No special tools required