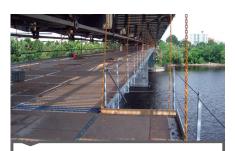

### Suspended Access System

Designed for access challenges in the air, around curves, in tight corners and underneath structures, BrandSafway's proprietary and patented QuikDeck<sup>®</sup> Suspended Access System improves productivity, reduces costs, saves time and, most importantly, increases safety. A factory floor in the air, QuikDeck allows multiple craftspeople to easily and efficiently work side by side and use heavy equipment.

Solid platform gives workers sturdy surface to work on. > Decreases chance of falling equipment, debris or tools

- + 90% Less hazard exposure
- 60% Less tie-in points

QuikDeck is the world's leading suspended access system as a result of its **speed**, **versatility**, and **safety**. The system is fully adaptable and used in a wide variety of markets including: